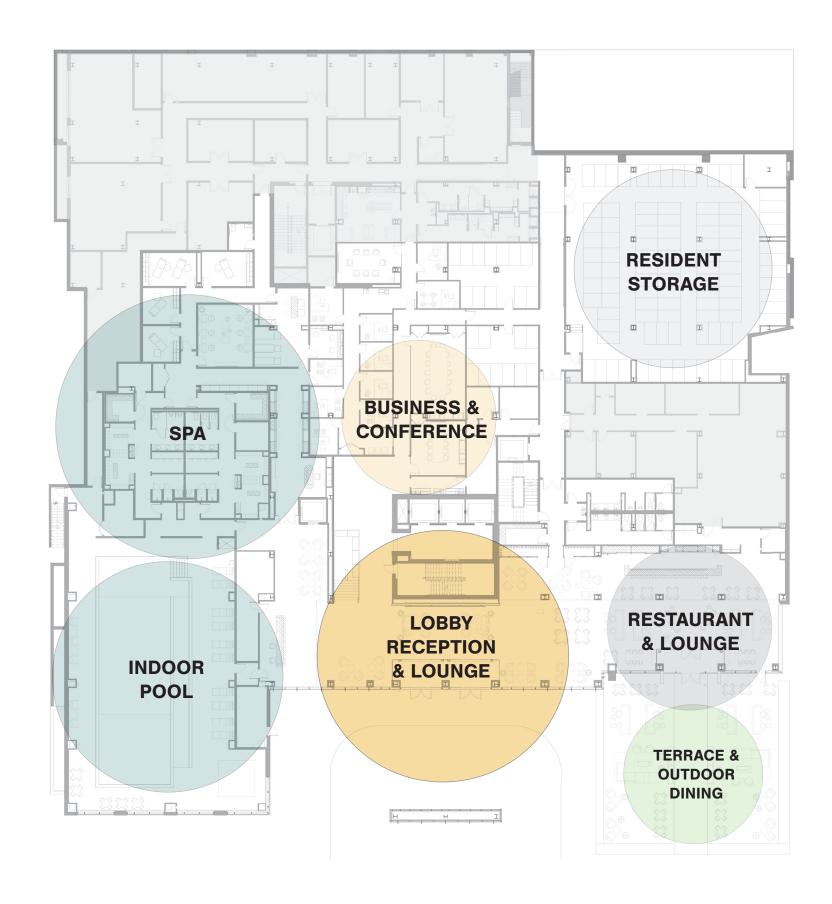

GROUND FLOOR AMENITY PLAN

<u>NOTE:</u> FLOOR PLANS ILLUSTRATE A GENERAL PLAN WHICH IS SUBJECT TO FUTURE CHANGE AND REVISIONS. DIMENSIONS, BOUNDARIES, FLOORING PATTERNS AND FURNITURE LOCATION ARE FOR ILLUSTRATIVE PURPOSES ONLY AND ARE NOT INTENDED TO BE EXACT.