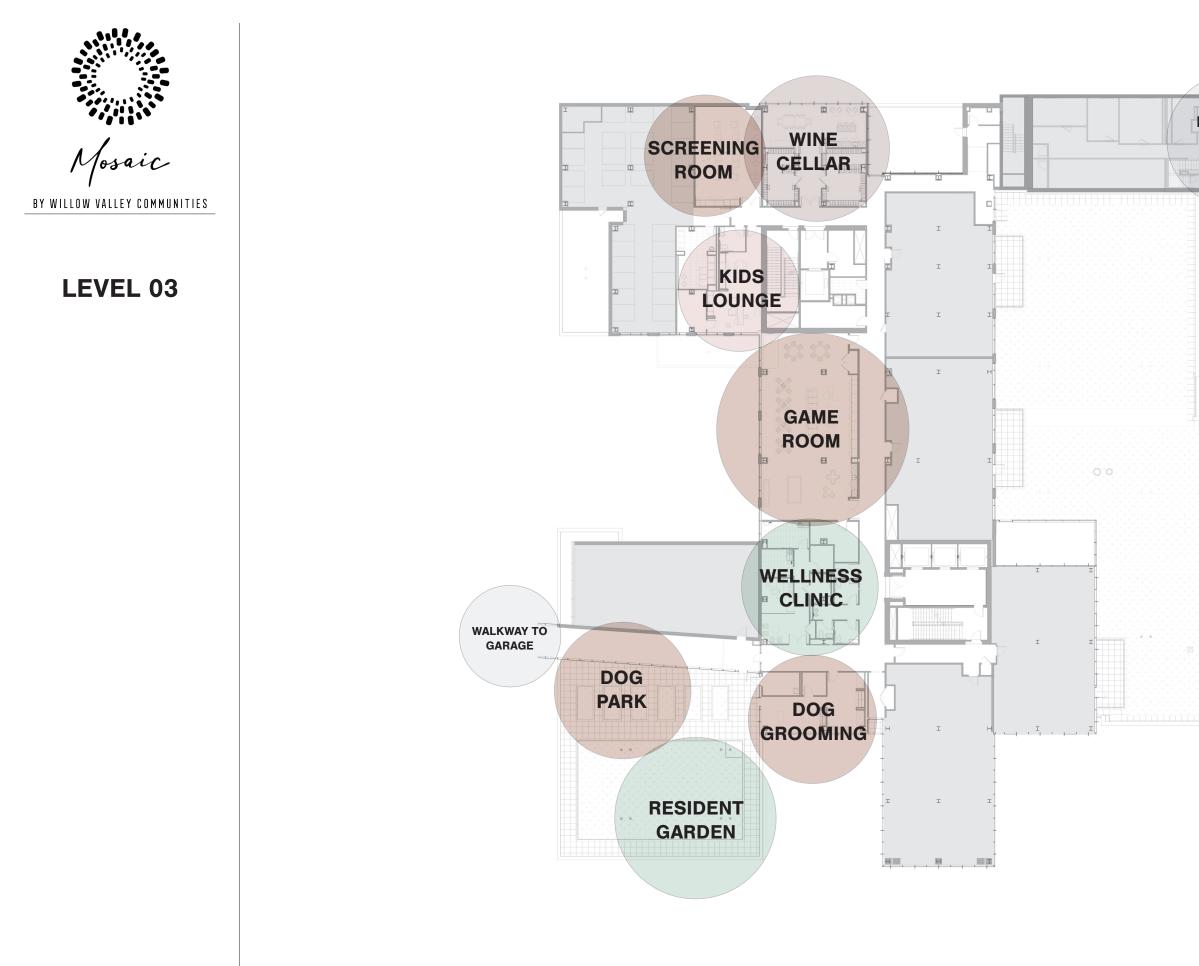

LEVEL 03 AMENITY PLAN

| o<br>    |   |    |   |  |  |  |  |  |  |  |
|----------|---|----|---|--|--|--|--|--|--|--|
| °<br>⊘ ° |   |    |   |  |  |  |  |  |  |  |
|          |   |    |   |  |  |  |  |  |  |  |
|          |   |    |   |  |  |  |  |  |  |  |
|          |   |    |   |  |  |  |  |  |  |  |
|          |   |    |   |  |  |  |  |  |  |  |
|          | ( |    |   |  |  |  |  |  |  |  |
|          |   |    |   |  |  |  |  |  |  |  |
|          | r | N. | 6 |  |  |  |  |  |  |  |
|          | 6 | Ζ, |   |  |  |  |  |  |  |  |
|          |   |    |   |  |  |  |  |  |  |  |
|          |   |    |   |  |  |  |  |  |  |  |
|          |   |    |   |  |  |  |  |  |  |  |
|          |   |    |   |  |  |  |  |  |  |  |
|          |   |    |   |  |  |  |  |  |  |  |
|          |   |    |   |  |  |  |  |  |  |  |
|          |   |    |   |  |  |  |  |  |  |  |
|          |   |    |   |  |  |  |  |  |  |  |
|          |   |    |   |  |  |  |  |  |  |  |
|          |   |    |   |  |  |  |  |  |  |  |
|          |   |    |   |  |  |  |  |  |  |  |
|          |   |    |   |  |  |  |  |  |  |  |
|          |   |    |   |  |  |  |  |  |  |  |
|          |   |    |   |  |  |  |  |  |  |  |
|          |   |    |   |  |  |  |  |  |  |  |
|          |   |    |   |  |  |  |  |  |  |  |
|          |   |    |   |  |  |  |  |  |  |  |
|          |   |    |   |  |  |  |  |  |  |  |
|          |   |    |   |  |  |  |  |  |  |  |
|          |   |    |   |  |  |  |  |  |  |  |
|          |   |    |   |  |  |  |  |  |  |  |
|          |   |    |   |  |  |  |  |  |  |  |
|          |   |    |   |  |  |  |  |  |  |  |
|          |   |    |   |  |  |  |  |  |  |  |
|          |   |    |   |  |  |  |  |  |  |  |
|          |   |    |   |  |  |  |  |  |  |  |
|          |   |    |   |  |  |  |  |  |  |  |
|          |   |    |   |  |  |  |  |  |  |  |
|          |   |    |   |  |  |  |  |  |  |  |
|          |   |    |   |  |  |  |  |  |  |  |
|          |   |    |   |  |  |  |  |  |  |  |
|          |   |    |   |  |  |  |  |  |  |  |
|          |   |    |   |  |  |  |  |  |  |  |
|          |   |    |   |  |  |  |  |  |  |  |
|          |   |    |   |  |  |  |  |  |  |  |
|          |   |    |   |  |  |  |  |  |  |  |