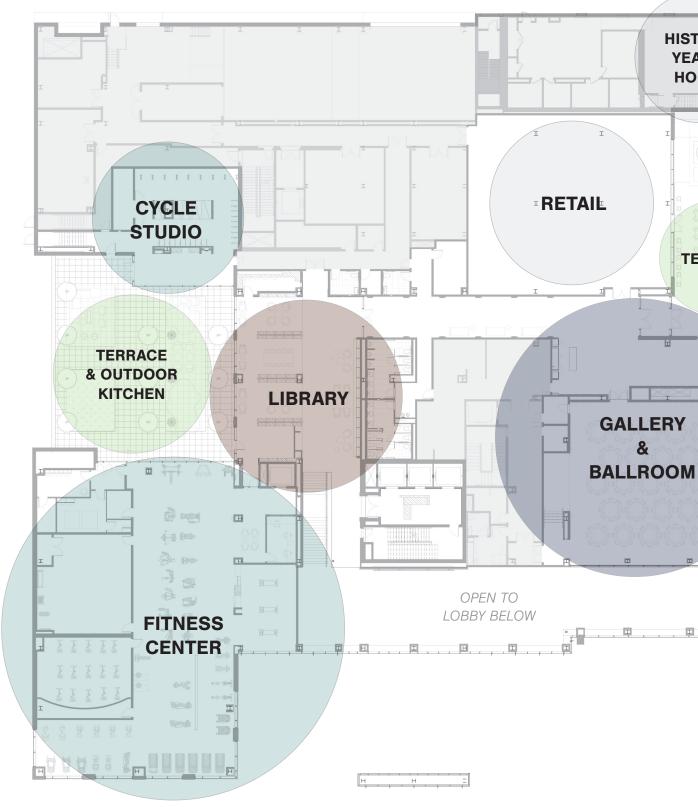

LEVEL 02 AMENITY PLAN

<u>NOTE:</u> FLOOR PLANS ILLUSTRATE A GENERAL PLAN WHICH IS SUBJECT TO FUTURE CHANGE AND REVISIONS. DIMENSIONS, BOUNDARIES, FLOORING PATTERNS AND FURNITURE LOCATION ARE FOR ILLUSTRATIVE PURPOSES ONLY AND ARE NOT INTENDED TO BE EXACT.